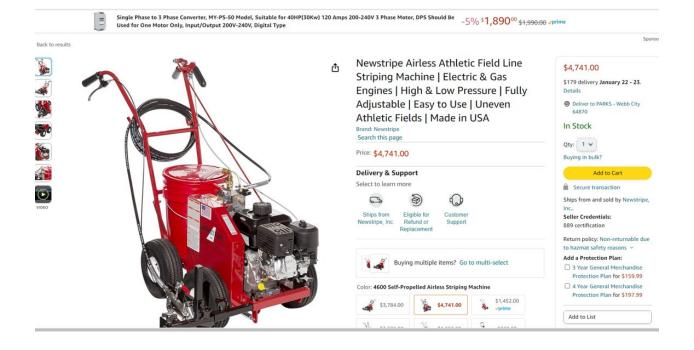

## **MOTIONS**

**Fire**- Purchase 3 sets of Bunker Gear for Firemen (Motion to approve and vote) **Parks**-Purchase a Field Striper (Motion to approve and vote)