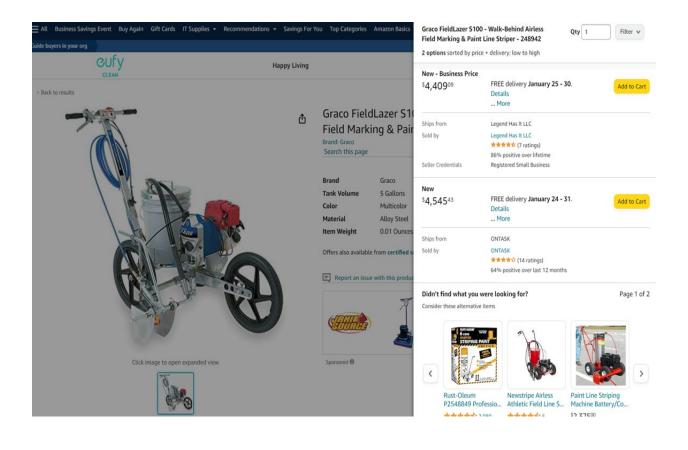

## **MOTIONS**

**Fire**- Purchase 3 sets of Bunker Gear for Firemen (Motion to approve and vote) **Parks**-Purchase a Field Striper (Motion to approve and vote)