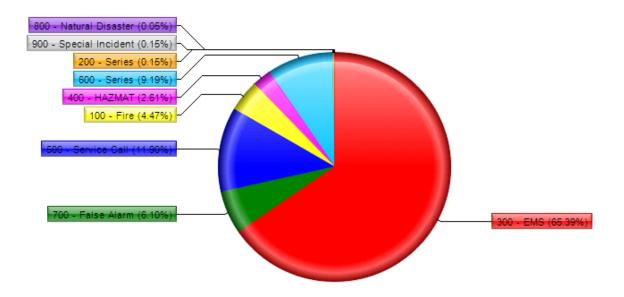

Andrew Roughton Fire Chief

Fire - Incident Types with Monthly and Annual Breakdown

Alarm Date between 2023-01-01 and 2023-12-31

2023

Date: Tuesday, January 16, 2024 Time: 10:37:53 AM

| Incident Type Group    | 2023 | Total |
|------------------------|------|-------|
| 300 - EMS              | 1330 | 1330  |
| 700 - False Alarm      | 124  | 124   |
| 500 - Service Call     | 242  | 242   |
| 100 - Fire             | 91   | 91    |
| 400 - HAZMAT           | 53   | 53    |
| 600 - Series           | 187  | 187   |
| 200 - Series           | 3    | 3     |
| 900 - Special Incident | 3    | 3     |
| 800 - Natural Disaster | 1    | 1     |
| Annual Total           | 2034 | 2034  |

## September

| Incident<br>Type<br>Group    | 2023-<br>01-01 | 2023-<br>02-01 | 2023-<br>03-01 | 2023-<br>04-01 | 2023-<br>05-01 | 2023-<br>06-01 | 2023-<br>07-01 | 2023-<br>08-01 | 2023-<br>09-01 | 2023-<br>10-01 | 2023-<br>11-01 | 2023-<br>12-01 | Total |
|------------------------------|----------------|----------------|----------------|----------------|----------------|----------------|----------------|----------------|----------------|----------------|----------------|----------------|-------|
| 300 - EMS                    | 88             | 62             | 116            | 117            | 112            | 109            | 100            | 126            | 128            | 145            | 114            | 113            | 1330  |
| 700 - False<br>Alarm         | 16             | 7              | 7              | 10             | 11             | 9              | 14             | 12             | 15             | 11             | 4              | 8              | 124   |
| 500 -<br>Service Call        | 24             | 17             | 20             | 18             | 29             | 17             | 16             | 16             | 25             | 25             | 19             | 16             | 242   |
| 100 - Fire                   | 6              | 13             | 13             | 10             | 7              | 8              | 6              | 5              | 9              | 4              | 5              | 5              | 91    |
| 400 -<br>HAZMAT              | 3              | 2              | 3              | 4              | 4              | 3              | 12             | 2              | 2              | 7              | 6              | 5              | 53    |
| 600 - Series                 | 9              | 9              | 14             | 13             | 23             | 13             | 20             | 17             | 14             | 20             | 15             | 20             | 187   |
| 200 - Series                 | 0              | 0              | 0              | 1              | 1              | 0              | 0              | 0              | 0              | 0              | 1              | 0              | 3     |
| 900 -<br>Special<br>Incident | 0              | 0              | 0              | 0              | 0              | 1              | 1              | 0              | 0              | 0              | 0              | 1              | 3     |
| 800 -<br>Natural<br>Disaster | 0              | 0              | 0              | 0              | 0              | 0              | 0              | 1              | 0              | 0              | 0              | 0              | 1     |
| Monthly<br>Total             | 146            | 110            | 173            | 173            | 187            | 160            | 169            | 179            | 193            | 212            | 164            | 168            | 2034  |