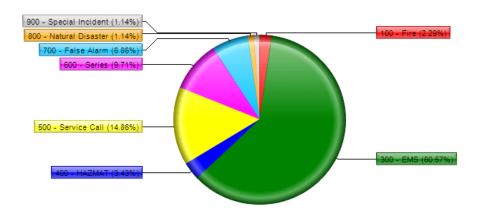

### Fire Incident Type Breakdown

| Incident Type Group    |     |
|------------------------|-----|
| 100 - Fire             | 4   |
| 300 - EMS              | 106 |
| 400 - HAZMAT           | 6   |
| 500 - Service Call     | 26  |
| 600 - Series           | 17  |
| 700 - False Alarm      | 12  |
| 800 - Natural Disaster | 2   |
| 900 - Special Incident | 2   |
|                        | 175 |